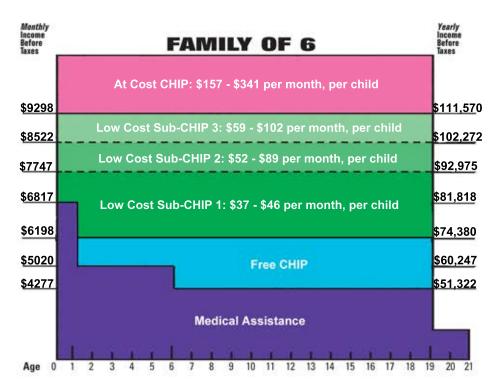

## CHILDREN FIRST HEALTHWATCH Health Insurance Income Eligibility for Children in Pennsylvania

**GENERAL ELIGIBILITY GUIDELINES** 

300%

At Cost CHIP: \$157 - \$341 per month, per child

Low Cost Sub-CHIP 3: \$59 - \$102 per month, per child

## 138% of FEDERAL POVERTY GUIDELINE LEVEL (monthly/yearly)

| Family<br>of | 2        | 3        | 4        | 5        | 6        | for each<br>additional<br>person >8 add |
|--------------|----------|----------|----------|----------|----------|-----------------------------------------|
|              | \$2,106/ | \$2,648/ | \$3,191/ | \$3,734/ | \$4,277/ | \$543/                                  |
|              | \$25,268 | \$31,781 | \$38,295 | \$44,809 | \$51,322 | \$6,513                                 |