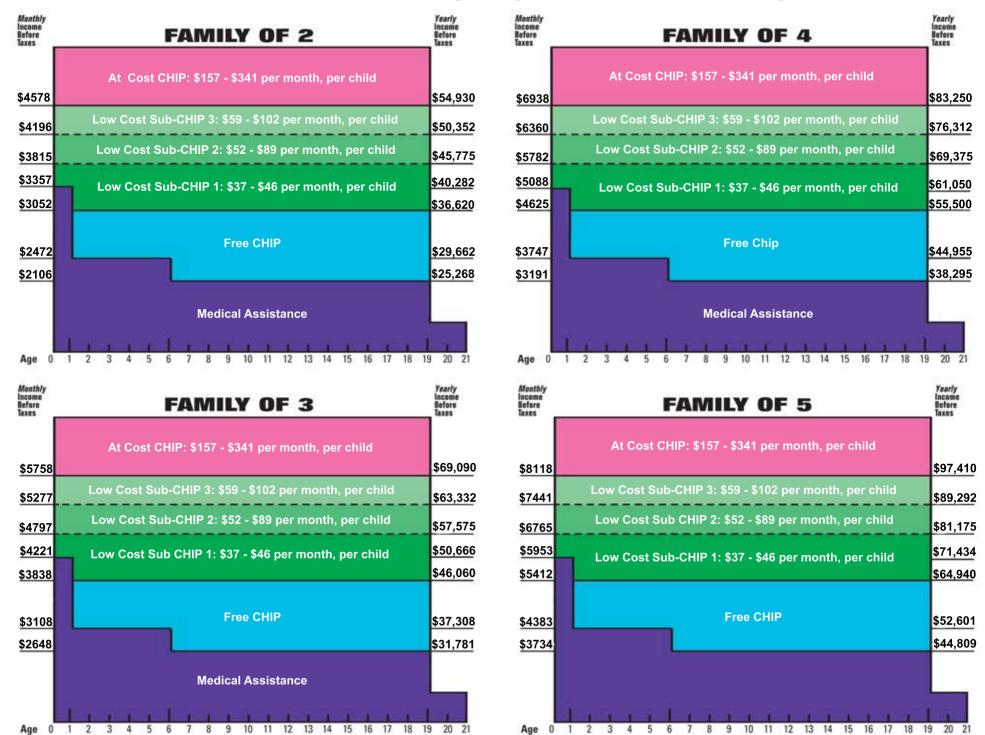

## CHILDREN FIRST HEALTHWATCH Health Insurance Income Eligibility for Children in Pennsylvania

**GENERAL ELIGIBILITY GUIDELINES** 

300%

At Cost CHIP: \$157 - \$341 per month, per child

Low Cost Sub-CHIP 3: \$59 - \$102 per month, per child

## 138% of FEDERAL POVERTY GUIDELINE LEVEL (monthly/yearly)

| Family<br>of | 2        | 3        | 4        | 5        | 6        | for each<br>additional<br>person >8 add |
|--------------|----------|----------|----------|----------|----------|-----------------------------------------|
|              | \$2,106/ | \$2,648/ | \$3,191/ | \$3,734/ | \$4,277/ | \$543/                                  |
|              | \$25,268 | \$31,781 | \$38,295 | \$44,809 | \$51,322 | \$6,513                                 |