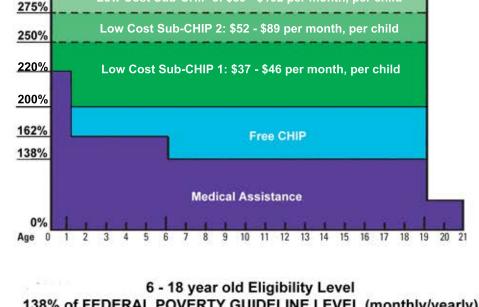

## CHILDREN FIRST HEALTHWATCH Health Insurance Income Eligibility for Children in Pennsylvania

**GENERAL ELIGIBILITY GUIDELINES** 

300%

At Cost CHIP: \$157 - \$341 per month, per child

Low Cost Sub-CHIP 3: \$59 - \$102 per month, per child

## 138% of FEDERAL POVERTY GUIDELINE LEVEL (monthly/yearly)

| Family<br>of | 2        | 3        | 4        | 5        | 6        | for each<br>additional<br>person >8 add |
|--------------|----------|----------|----------|----------|----------|-----------------------------------------|
|              | \$2,106/ | \$2,648/ | \$3,191/ | \$3,734/ | \$4,277/ | \$543/                                  |
|              | \$25,268 | \$31,781 | \$38,295 | \$44,809 | \$51,322 | \$6,513                                 |